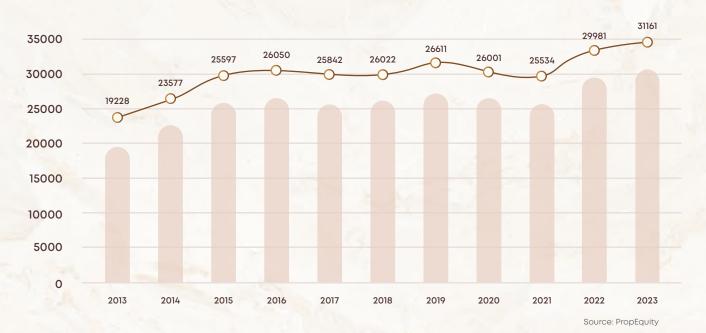

### 10-12% Yearly Price Appreciation In Ready-to-move-in Properties

RTMI PRICE TREND