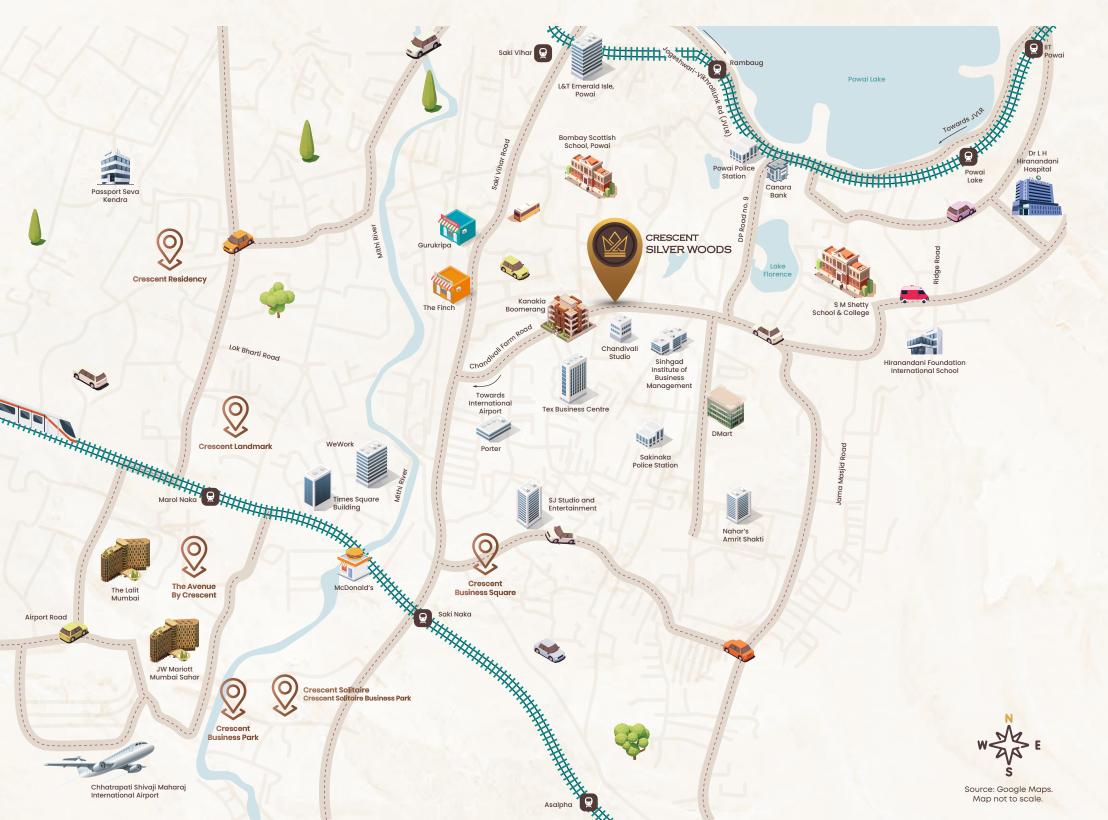

### HOMECOMING to the city's Prime neighbourhood

Located at Central Mumbai's strategic location - Chandivali-Powai, Crescent Silverwoods lets you relish the benefits of living in an upscale neighborhood with top-notch leisure avenues. Enjoy seamless access to the entire city with excellent transportation nodes like JVLR, WEH & EEH and Upcoming Metro Line 06. The location offers an astute connectivity with all the necessary conveniences right in the vicinity.

### **INFRASTRUCTURE**

Upcoming Metro Line 6 - 8 Min International Airport - 15 Min JVLR - 5 Min LBS Road - 16 Min Domestic Airport - 20 Min Eastern Express Highway - 20 Min Western Express Highway - 20 Min

### **COMMERCIAL HUBS**

Hiranandani Business Park - 10 Min Andheri - 15 Min BKC - 30 Min Lower Parel - 45 Min

### **SHOPPING & ENTERTAINMENT**

Chandivali Studio - 2 Min Haiko Supermarket - 10 Min Dmart - 10 Min Hakone go-karting - 12 Min

R City Mall - 20 Min

### HEALTHCARE

Dr L H Hiranandani Hospital - 10 Min Disha Hospital - 20 Min Naval Hospital - 25 Min

### **EDUCATION**

Bombay Scottish School, Powai - 4 Min Sinhgad Institute of Business Management - 6 Min S M Shetty School and College - 10 Min Hiranandani School - 12 Min IBS Business School - 15 Min Podar International School - 35 Min

### LEISURE

Powai Social - 6 Min Hitchki - 9 Min Episode One - 10 Min Powai Garden - 10 Min Mirchi & Mime - 12 Min Powai Lake - 15 Min