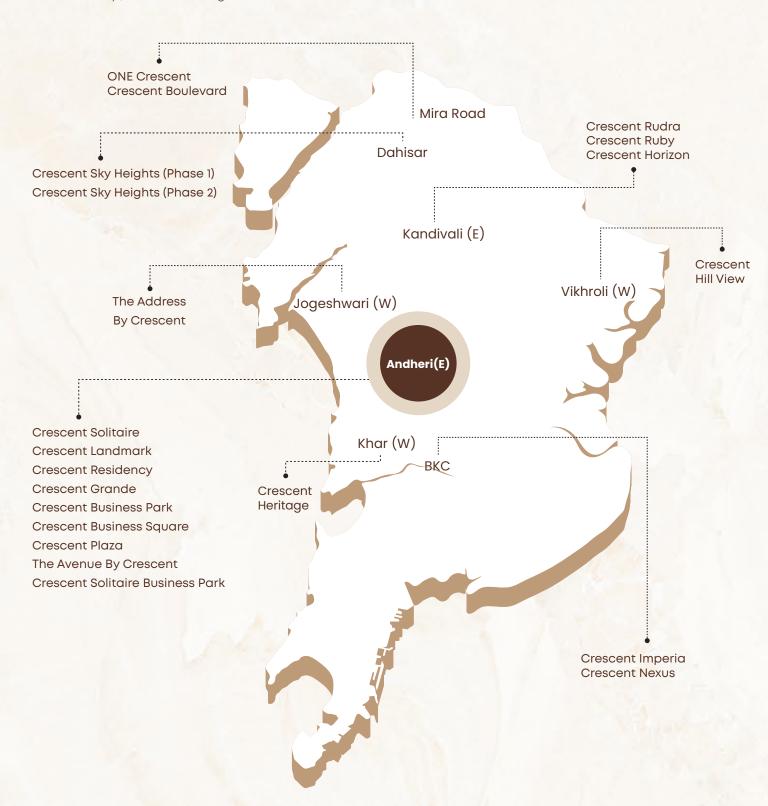

### HOMECOMING to the city's Prime neighbourhood

Located at Central Mumbai's strategic location - Chandivali-Powai, Crescent Silverwoods lets you relish the benefits of living in an upscale neighborhood with top-notch leisure avenues. Enjoy seamless access to the entire city with excellent transportation nodes like JVLR, WEH & EEH and Upcoming Metro Line 06. The location offers an astute connectivity with all the necessary conveniences right in the vicinity.

### Chandivali-Powai unbeatable location, unparalleled life

### **INFRASTRUCTURE**

Upcoming Metro Line 6 - 8 Min International Airport - 15 Min JVLR - 5 Min LBS Road - 16 Min Domestic Airport - 20 Min Eastern Express Highway - 20 Min Western Express Highway - 20 Min

### **COMMERCIAL HUBS**

Hiranandani Business Park - 10 Min Andheri - 15 Min BKC - 30 Min Lower Parel - 45 Min

### **SHOPPING & ENTERTAINMENT**

Chandivali Studio - 2 Min Haiko Supermarket - 10 Min Dmart - 10 Min Hakone go-karting - 12 Min

R City Mall - 20 Min

### HEALTHCARE

Dr L H Hiranandani Hospital - 10 Min Disha Hospital - 20 Min Naval Hospital - 25 Min

### **EDUCATION**

Bombay Scottish School, Powai - 4 Min Sinhgad Institute of Business Management - 6 Min S M Shetty School and College - 10 Min Hiranandani School - 12 Min IBS Business School - 15 Min Podar International School - 35 Min

### LEISURE

Powai Social - 6 Min Hitchki - 9 Min Episode One - 10 Min Powai Garden - 10 Min Mirchi & Mime - 12 Min Powai Lake - 15 Min